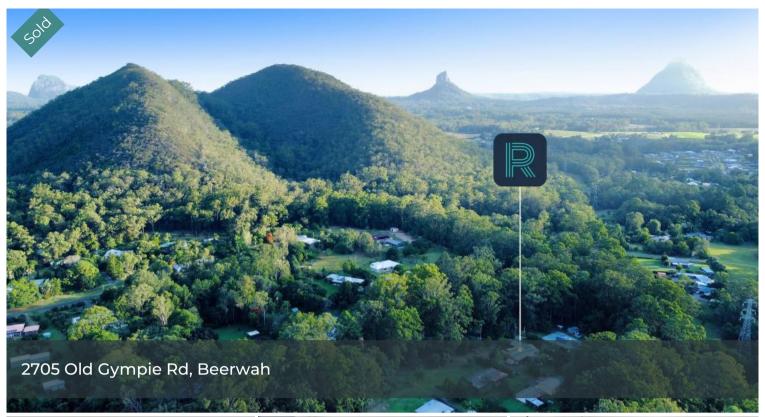

## This is a chance to secure your very own slice of paradise just moments from the centre of Beerwah

This is a chance to secure your very own slice of paradise just moments from the centre of Beerwah. Bordered by picture-perfect bushland and with a running creek at the rear of the property, you will feel a million miles from the stresses of everyday life from the moment you pull into the driveway.

This impressive property is set amongst the Glasshouse Mountains and is only 1km from Beerwah State High School. Shops, dining options and a host of amenities are also within easy reach.

The above information provided has been furnished to us by the vendor/s. We have not verified whether or not that information is accurate and do not have any belief in one way or the other in its accuracy. We do not accept any responsibility to any person for its accuracy and do no more than pass it on. All interested parties should make and rely upon their own inquiries in order to determine whether or not this information is in fact accurate.