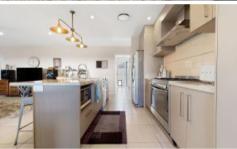

Step inside where a light-filled layout awaits complete with a vast open-plan living and dining area that opens out to a covered alfresco. There is a wonderful kitchen with a free-standing 900mm gas cooktop and dishwasher, plus a large breakfast bar where friends can gather as you show off your culinary skills. Ducted air-conditioning and ceiling fans promise year-round comfort and easy-care tiles are ready for the chaos of

Kelly Rowling - 0437 443 013

Office Details

Rowling & Co Property

0437 443 013

family life. There is a neutral colour palette to suit any decor scheme while the large windows allow natural light to fill the room.