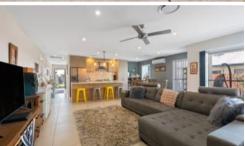

Step inside where a light-filled layout awaits complete with a vast open-plan living and dining area that opens out to a covered alfresco. There is a wonderful kitchen with a free-standing 900mm gas cooktop and dishwasher, plus a large breakfast bar where friends can gather as you show off your culinary skills. Ducted air-conditioning and ceiling fans promise year-round comfort and easy-care tiles are ready for the chaos of

Kelly Rowling - 0437 443 013

Office Details

Rowling & Co Property

0437 443 013

family life. There is a neutral colour palette to suit any decor scheme while the large windows allow natural light to fill the room.