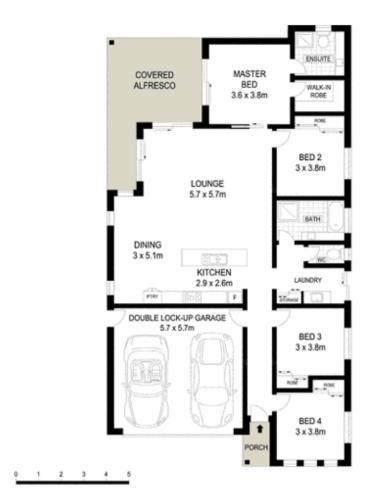

Step inside where a light-filled layout awaits complete with a vast open-plan living and dining area that opens out to a covered alfresco. There is a wonderful kitchen with a free-standing 900mm gas cooktop and dishwasher, plus a large breakfast bar where friends can gather as you show off your culinary skills. Ducted air-conditioning and ceiling fans promise year-round comfort and easy-care tiles are ready for the chaos of

Outside, you can host friends in style as the kids run free in the fenced backyard where a bushland backdrop enhances the sense of space and privacy. There is side access to the yard for storing your boat while the green thumb is treated to ample space to plant all your favourite blooms.

- Spacious four-bedroom, two-bathroom home ready for family life
- Master suite with an ensuite, walk-in robe and access out to a covered patio
- Stylish kitchen with 900mm free-standing gas cooktop, dishwasher and island bench
- Enjoy an open-plan living and dining area for a seamless flow to family life
- A great backyard with a bushland backdrop ready for the kids to run free
- Ducted air-conditioning, ceiling fans, double lockup garage, large laundry
- Just 5 mins to the Brightwater Hotel, ALDI and Brightwater State School
- 10 mins to Kawana Beach and the local hospital and medical precinct
- Fantastic opportunity for families or investors alike
- Easy access to the Bruce Highway for a quick commute to Brisbane CBD

SITE PLAN (NOT TO SCALE)

APPROX. INT: 136m²
APPROX. GARAGE: 32m²
APPROX. ALFRESCO / PORCH: 23m²
APPROX. TOTAL: 191m²