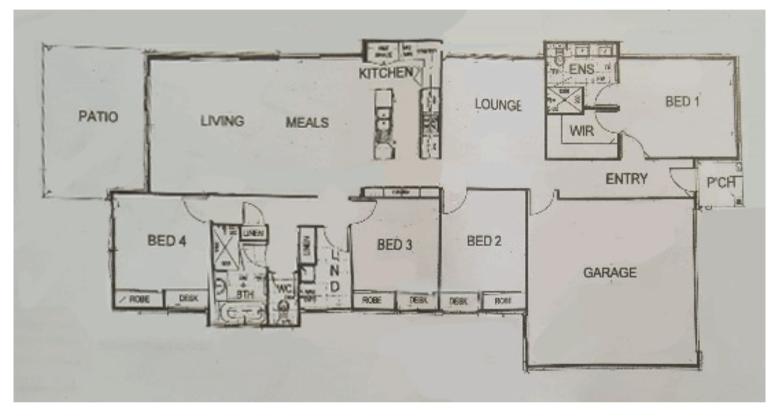

Welcome home to this stylish abode that has been perfectly crafted for the modern family. Whether you love to host friends or indulge in quality time together, there is plenty of room for everyone.

Four bedrooms and two bathrooms await along with multiple living areas that include an open-plan lounge and dining area. A separate TV media room is set at the ₿4 ₿2 @2

What we love -

- Exceptional family home with four large bedrooms and two bathrooms

- Multiple living areas inside including an alfresco and lounge

- A sleek and stylish kitchen with an island bench and lots of storage

- Neutral colour palette with easy-care tile floors and lots of natural light

- Carpet to the bedrooms, plus a WIR and ensuite for the main bedroom

- A wonderful laundry with a linen closet and external access

- High, square set ceilings

- An attached double garage with both internal and external access

- Covered alfresco and low maintenance gardens

- Plenty of potential to add your own personality with pops of colour