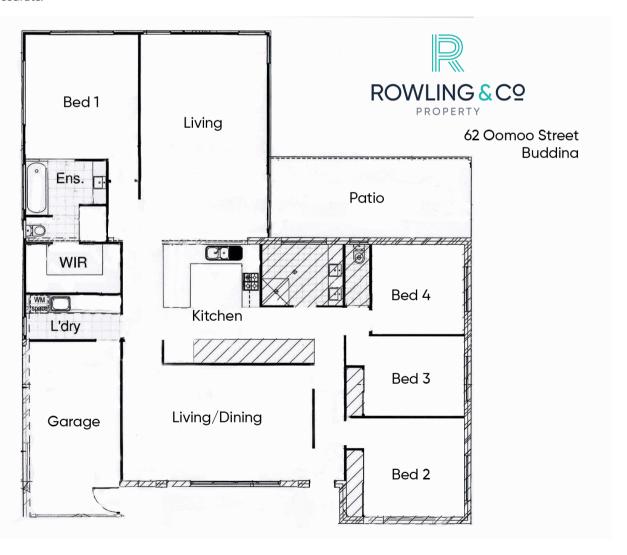

The generous four-bedroom, two-bathroom floorplan is ready for a growing family while the convenient location, just moments from the beach, will appeal to a wide range of buyers.

Easy-care tile flooring flows throughout much of the home including in the open-plan kitchen and dining area. Cooking is made easy thanks to the suite of quality appliances and ample bench space and there's plenty of storage. The living room is light-filled and carpeted with direct access out to the covered entertaining area with