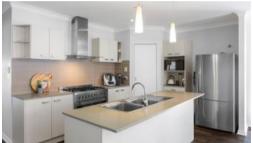

Take your cooking to a whole new level in the luxe kitchen with a suite of stainless steel appliances, a large centre island and an abundance of storage space. From here, you can overlook the dining and family room or move outside to the expansive covered alfresco and gather with guests.