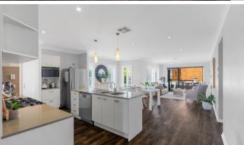

Take your cooking to a whole new level in the luxe kitchen with a suite of stainless steel appliances, a large centre island and an abundance of storage space. From here, you can overlook the dining and family room or move outside to the expansive covered alfresco and gather with guests.