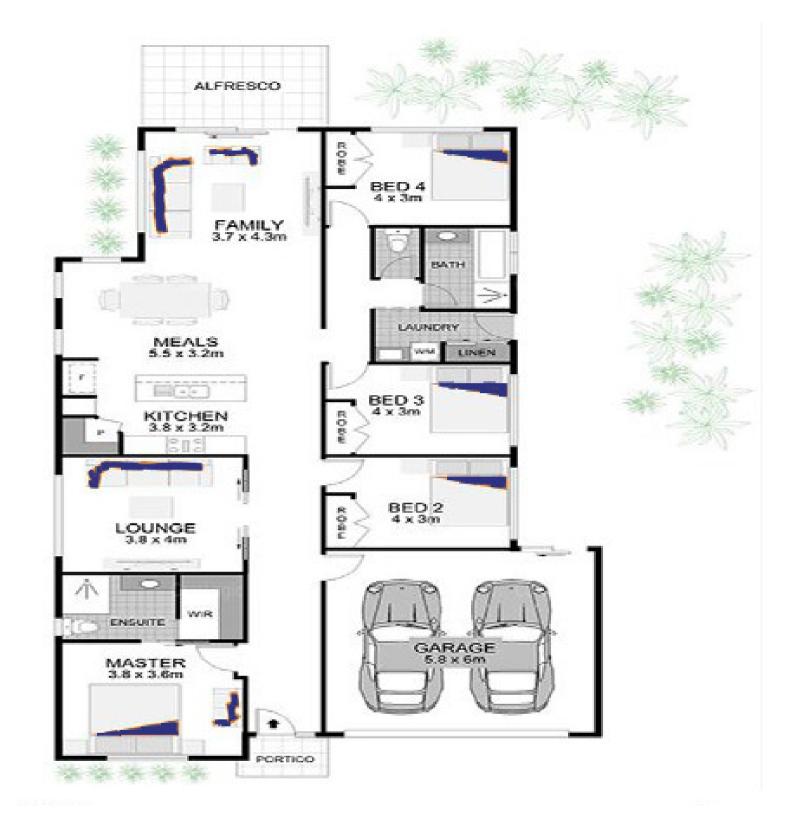

## Modern and stylish home offering luxurious living

Designed to put a smile on your face around every turn, this modern home is stylish, spacious and ready for you and your family. Sleek contemporary comforts are on show throughout the four-bedroom, two-bathroom layout with two light-filled living areas that connect effortlessly to the outdoors.

Take your cooking to a whole new level in the luxe kitchen with a suite of stainless steel appliances, a large centre island and an abundance of storage space. From here, you can overlook the dining and family room or move outside to the expansive covered alfresco and gather with guests.

- Luxurious and modern family home within a soughtafter neighbourhood
- Four good-size bedrooms, two bathrooms and two light-filled living areas
- A stylish kitchen with a centre island, quality appliances and ample storage
- High ceilings, downlights and ceiling fans throughout along with ducted air-conditioning
- Low-maintenance landscaping with side access and room for a pool
- 6kw solar system and two garden sheds
- Explore nearby playgrounds and great walking tracks with the family
- Set within the prized Mount Creek and Brightwater school zones