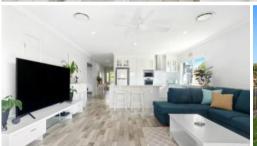

An open living room sits to one side of the main hall with easy access to the light-filled kitchen and family room complete with on-trend flooring underfoot. A suite of quality appliances, an island and sweeping benchtops await the avid foodie in the kitchen plus there's quality fixtures and breakfast bar seating.

The free-flowing floorplan encourages an enviable indoor-outdoor lifestyle with direct access to the large, covered and decked alfresco where you can host quests.

△ 4 △ 2 △ 2 □ 450 m2

SOLD for Price

\$980,000