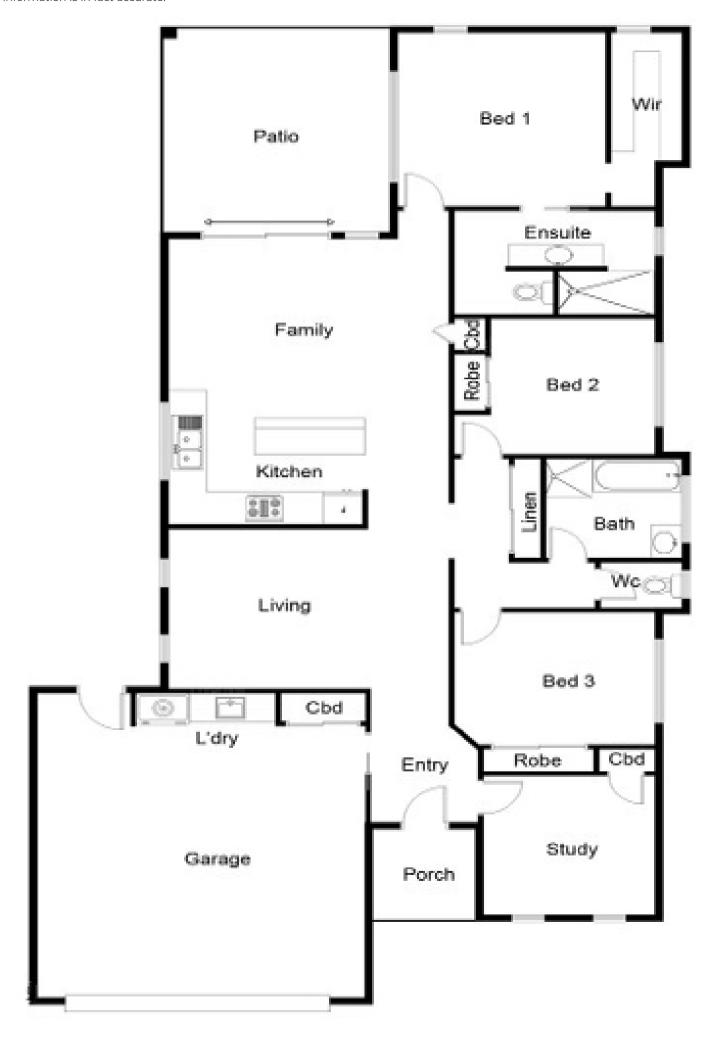

## Simply Stunning In Brightwater

Stylish, spacious and sophisticated, this is a modern home that will delight even the most discerning house-hunter. Comfort and convenience are assured with a long list of must-have features throughout making this an exciting offering that's simply too good to miss.

An open living room sits to one side of the main hall with easy access to the light-filled kitchen and family room complete with on-trend flooring underfoot. A suite of quality appliances, an island and sweeping benchtops await the avid foodie in the kitchen plus there's quality fixtures and breakfast bar seating.

The free-flowing floorplan encourages an enviable indoor-outdoor lifestyle with direct access to the large, covered and decked alfresco where you can host quests.

△ 4 △ 2 △ 2 □ 450 m2

SOLD for Price

\$980,000

## Office Details

Rowlina & Co Property

There are four bedrooms and two bathrooms including your gorgeous master suite along with a double garage with quality laundry facilities. Craving more? This magnificent property goes on to include ducted air-conditioning and ceiling fans throughout, plenty of built-in storage and a solar panel system.

0437 443 013

- Modern four-bedroom, two-bathroom family home
- A light-filled living room plus an open-plan kitchen and family room
- Stylish kitchen with quality appliances, an island and plenty of storage space
- Host guests on the covered deck with views out over the tranquil backyard
- A private master with a walk-in robe and your very own luxurious ensuite
- Bedrooms two and three have built-in robes and easy access to the main bathroom
- The fourth bedroom could work perfectly as a study for those looking to work from home
- Lush gardens with room for a pool in the fully fenced backyard
- A double garage with internal access and laundry facilities for convenience
- Built-in storage throughout, quality finishes and a solar panel system
- Close to local parks, bus stops, playgrounds and Brightwater State School
- Brightwater Hotel is nearby as are dining options, ALDI and the Sunshine Motorway