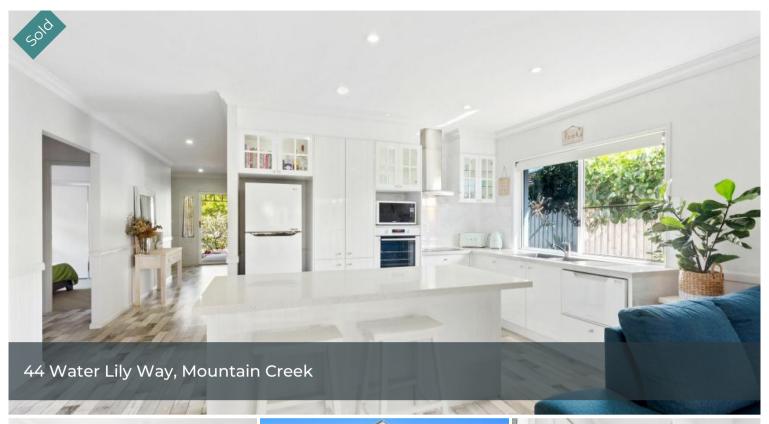

An open living room sits to one side of the main hall with easy access to the light-filled kitchen and family room complete with on-trend flooring underfoot. A suite of quality appliances, an island and sweeping benchtops await the avid foodie in the kitchen plus there's quality fixtures and breakfast bar seating.

The free-flowing floorplan encourages an enviable indoor-outdoor lifestyle with direct access to the large, covered and decked alfresco where you can host quests.

△ 4 △ 2 △ 2 □ 450 m2

SOLD for Price

\$980,000