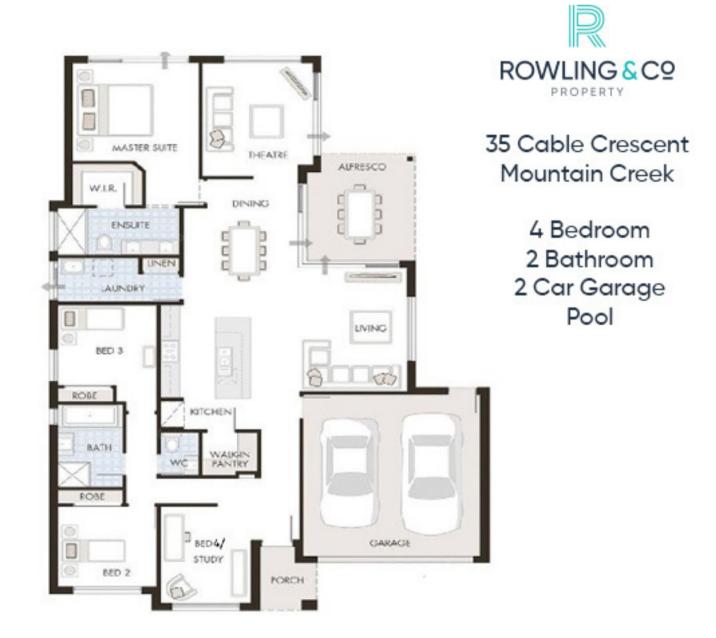

• Spacious four bedroom, media room, twobathroom home ready for family life

· Neutral colour scheme

· Large sparkling inground pool

· Master suite with an ensuite and walk-in robe

• Stylish kitchen with gas cooktop, dishwasher and island bench

• Enjoy an open-plan living and dining area for a seamless flow to family life

• A great low maintenance and picture perfect backyard

• Air-conditioning, ceiling fans, solar system and double lock-up garage