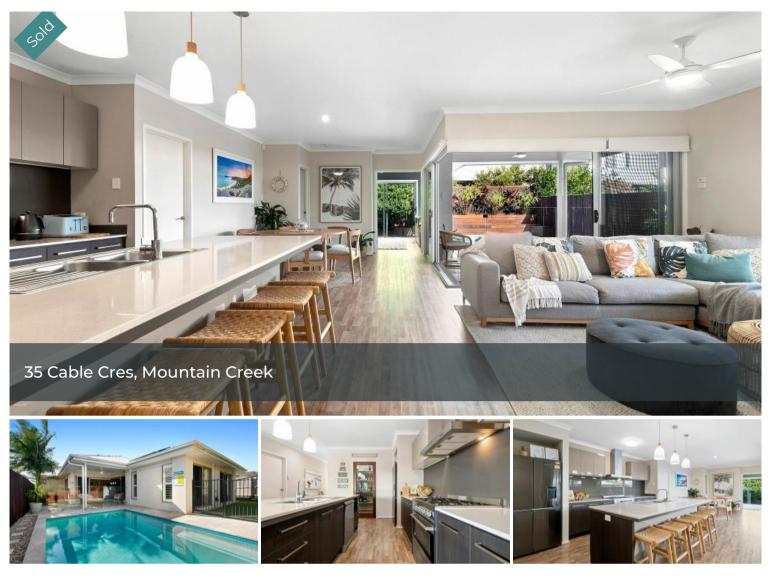

## **Brightwater Beauty!**

Perfectly positioned in a prized location of Brightwater sits this immaculate and spacious home. Every inch of this gorgeous residence has been designed for contemporary comfort from the open living spaces, multiple living and entertaining areas and stunning outdoor entertaining overlooking the sparkling inground pool.

Step inside where a family friendly light-filled layout awaits complete with a vast open-plan living and dining area that opens out to a covered alfresco. There is a wonderful kitchen with a gas cooktop and dishwasher, plus a large breakfast bar where friends can gather as you show off your culinary skills.

There is a neutral colour palette to suit any decor scheme while the large windows and stacker doors ₿4 ₿2 ቈ2

Price SOLD for \$1,200,000 Property Residential Property 253

## Office Details

Rowling & Co Property 0437 443 013 allow natural light to fill the room. The heart of the layout is the open-concept kitchen, family and dining room with direct access out to the covered poolside alfresco. An entertainer's dream, this outdoor area feels tranquil and private with lush tropical feel, sun-soaked pool area and an easy-care yard.

• Spacious four bedroom, media room, twobathroom home ready for family life

· Neutral colour scheme

· Large sparkling inground pool

· Master suite with an ensuite and walk-in robe

• Stylish kitchen with gas cooktop, dishwasher and island bench

• Enjoy an open-plan living and dining area for a seamless flow to family life

• A great low maintenance and picture perfect backyard

• Air-conditioning, ceiling fans, solar system and double lock-up garage