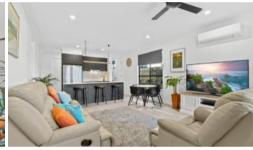

The central hub of the home features the dining and kitchen area with stainless steel appliances. There is a study nook and separate media space towards the front of the property and all 3 bedrooms are nestled at the rear. Your double garage and enclosed laundry nook can be accessed via the walk-through-pantry.