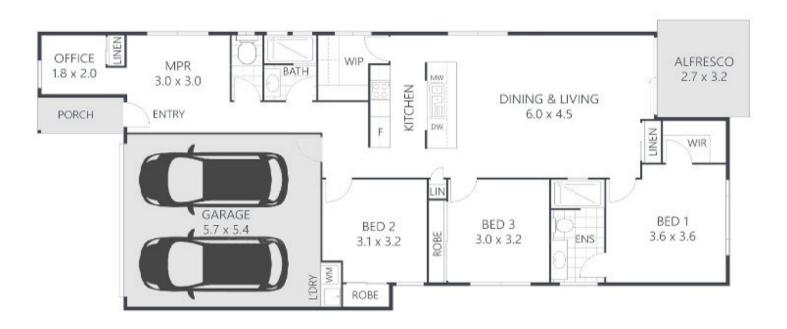

The central hub of the home features the dining and kitchen area with stainless steel appliances. There is a study nook and separate media space towards the front of the property and all 3 bedrooms are nestled at the rear. Your double garage and enclosed laundry nook can be accessed via the walk-through-pantry.

INTERNAL: 148m2

## 5 Tadorna Street, PALMVIEW

EXTERNAL: 12m2

TOTAL: 160m<sup>2</sup>