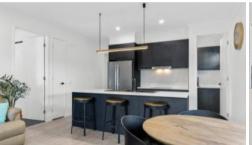

The central hub of the home features the dining and kitchen area with stainless steel appliances. There is a study nook and separate media space towards the front of the property and all 3 bedrooms are nestled at the rear. Your double garage and enclosed laundry nook can be accessed via the walk-through-pantry.