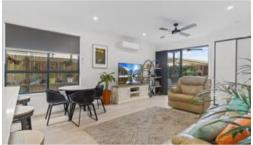

The central hub of the home features the dining and kitchen area with stainless steel appliances. There is a study nook and separate media space towards the front of the property and all 3 bedrooms are nestled at the rear. Your double garage and enclosed laundry nook can be accessed via the walk-through-pantry.