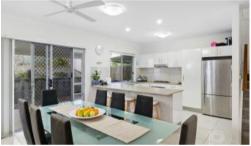

Featuring three built-in bedrooms, 2 bathrooms, plus a powder room, expansive open plan living and dining, quality kitchen, private covered patio and double lock up garage. Offering neutral contemporary decor, ducted air-conditioning, ceiling fans and security screens throughout, quality kitchen with stainless steel appliances, gas cooktop and stone benches.

- \* Immaculate Contemporary Townhouse
- \* 3 Bedrooms, 2.5 Bathrooms, Double Garage
- \* Expansive Open Plan Living
- \* Kitchen With Stone Benches & Gas Cooktop
- \* Private Covered Outdoor Area
- \* Communal Saltwater Pool & BBQ
- \* Pet Friendly Subject To Body Corporate