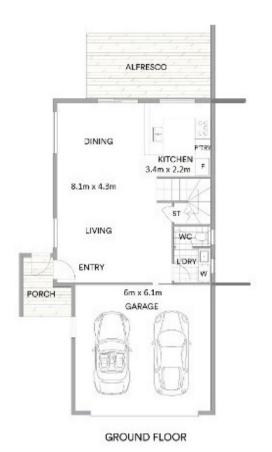

Featuring three built-in bedrooms, 2 bathrooms, plus a powder room, expansive open plan living and dining, quality kitchen, private covered patio and double lock up garage. Offering neutral contemporary decor, ducted air-conditioning, ceiling fans and security screens throughout, quality kitchen with stainless steel appliances, gas cooktop and stone benches.

- \* Immaculate Contemporary Townhouse
- \* 3 Bedrooms, 2.5 Bathrooms, Double Garage
- \* Expansive Open Plan Living
- \* Kitchen With Stone Benches & Gas Cooktop
- \* Private Covered Outdoor Area
- \* Communal Saltwater Pool & BBQ
- \* Pet Friendly Subject To Body Corporate