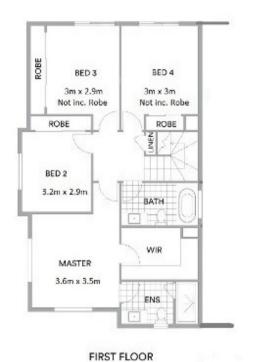

Featuring three built-in bedrooms, 2 bathrooms, plus a powder room, expansive open plan living and dining, quality kitchen, private covered patio and double lock up garage. Offering neutral contemporary decor, ducted air-conditioning, ceiling fans and security screens throughout, quality kitchen with stainless steel appliances, gas cooktop and stone benches.

- \* Immaculate Contemporary Townhouse
- \* 3 Bedrooms, 2.5 Bathrooms, Double Garage
- \* Expansive Open Plan Living
- \* Kitchen With Stone Benches & Gas Cooktop
- \* Private Covered Outdoor Area
- \* Communal Saltwater Pool & BBQ
- \* Pet Friendly Subject To Body Corporate