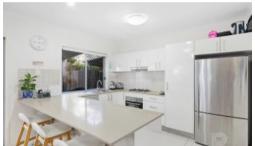

Featuring three built-in bedrooms, 2 bathrooms, plus a powder room, expansive open plan living and dining, quality kitchen, private covered patio and double lock up garage. Offering neutral contemporary decor, ducted air-conditioning, ceiling fans and security screens throughout, quality kitchen with stainless steel appliances, gas cooktop and stone benches.

- \* Immaculate Contemporary Townhouse
- \* 3 Bedrooms, 2.5 Bathrooms, Double Garage
- \* Expansive Open Plan Living
- \* Kitchen With Stone Benches & Gas Cooktop
- \* Private Covered Outdoor Area
- \* Communal Saltwater Pool & BBQ
- \* Pet Friendly Subject To Body Corporate