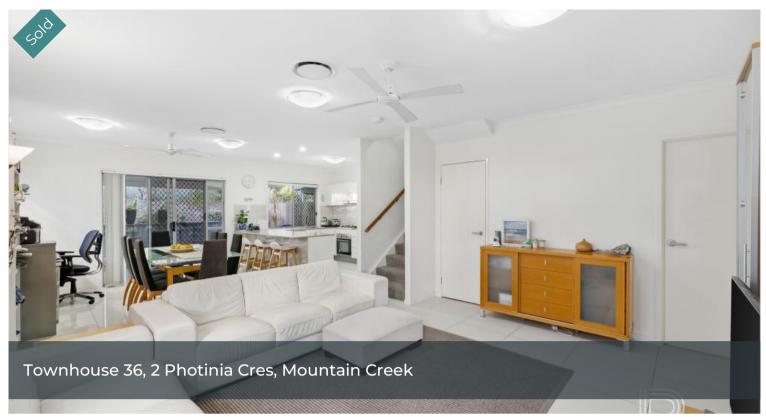

# Perfect Lifestyle and Location in Brightwater

This contemporary townhouse is situated perfectly at the rear of the 'Aspects North' complex in the hugely popular Brightwater Estate.

Boasting the easy care lifestyle you've dreamt of, you'll be just footsteps to Photinia Park, and a short walk to local tavern, primary school, ALDI, central lakes, and cafes and only a short drive to local beaches.

Featuring three built-in bedrooms, 2 bathrooms, plus a powder room, expansive open plan living and dining, quality kitchen, private covered patio and double lock up garage. Offering neutral contemporary decor, ducted air-conditioning, ceiling fans and security screens throughout, quality kitchen with stainless steel appliances, gas cooktop and stone benches.

- \* Immaculate Contemporary Townhouse
- \* 3 Bedrooms, 2.5 Bathrooms, Double Garage
- \* Expansive Open Plan Living
- \* Kitchen With Stone Benches & Gas Cooktop
- \* Private Covered Outdoor Area
- \* Communal Saltwater Pool & BBQ
- \* Pet Friendly Subject To Body Corporate

### 36/2 Photinia Crescent MOUNTAIN CREEK