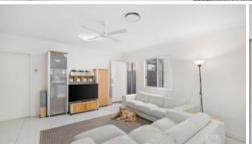

Featuring three built-in bedrooms, 2 bathrooms, plus a powder room, expansive open plan living and dining, quality kitchen, private covered patio and double lock up garage. Offering neutral contemporary decor, ducted air-conditioning, ceiling fans and security screens throughout, quality kitchen with stainless steel appliances, gas cooktop and stone benches.

- \* Immaculate Contemporary Townhouse
- \* 3 Bedrooms, 2.5 Bathrooms, Double Garage
- \* Expansive Open Plan Living
- \* Kitchen With Stone Benches & Gas Cooktop
- \* Private Covered Outdoor Area
- \* Communal Saltwater Pool & BBQ
- \* Pet Friendly Subject To Body Corporate