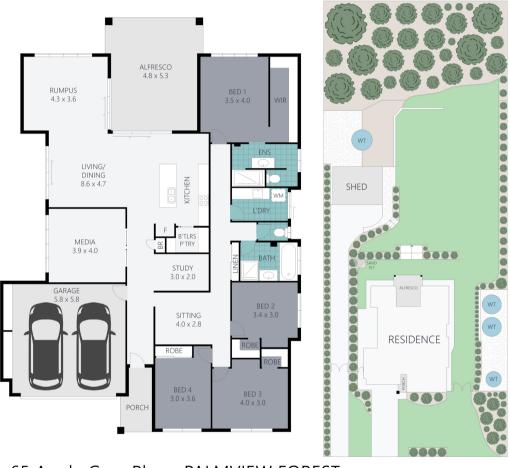

Perfectly positioned on a rare 3,066sqm flat block is this generous four-bedroom, two-bathroom abode, showcasing the very best in modern living.

The layout has been carefully crafted to embrace a laidback lifestyle with an open-plan kitchen, meals, family △ 4 △ 2 △ 5 □ 3,066 m2

area and rumpus serving as the hub of the home. From here, you can move into the study or separate media room while outside you'll discover a large covered alfresco with a built-in BBQ, bar and keg fridge.

Three of the bedrooms have walk-in robes including your luxe master with its very own ensuite. The guest bedrooms relish easy access to the main bathroom and there's also a double garage, ducted air-conditioning, 10KW solar system and so much more.

Outside, the kids can run free and explore the manicured backyard with a 9x7m shed, sealed side access, 4 x rainwater tanks and space for a pool (STCA).

- Modern and spacious family home with something for everyone
- Four bedrooms and two bathrooms including your luxe master suite
- Open kitchen, meals, family and rumpus leading to the outdoors
- A central kitchen island, premium Bosch appliances and a walk-in pantry
- A separate study, a media room and a multipurpose room for the kids
- A double garage, ducted air-conditioning, ceiling fans and a solar system
- Flow freely to the alfresco with a built-in BBQ, bar and keg fridge
- A rare 3,066sqm flat lot with a huge yard and room for a pool (STCA)
- A 9x7m shed with sealed access and an extension for a caravan

INTERNAL: 216m<sup>2</sup> EXTERNAL: 34m<sup>2</sup> GARAGE: 39m<sup>2</sup> TOTAL: 289m<sup>2</sup>

ARTIST'S IMPRESSION ONLY: While every attempt has been made to ensure the approximate and no responsibility is taken for any error, omission, or mis-stater Floor plan by: www.realestatefloorplans.com.au