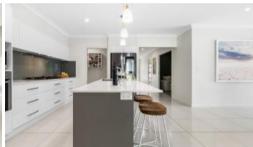

Perfectly positioned on a rare 3,066sqm flat block is this generous four-bedroom, two-bathroom abode, showcasing the very best in modern living.

The layout has been carefully crafted to embrace a laidback lifestyle with an open-plan kitchen, meals, family △ 4 △ 2 △ 5 □ 3,066 m2

area and rumpus serving as the hub of the home. From here, you can move into the study or separate media room while outside you'll discover a large covered alfresco with a built-in BBQ, bar and keg fridge.

Three of the bedrooms have walk-in robes including your luxe master with its very own ensuite. The guest bedrooms relish easy access to the main bathroom and there's also a double garage, ducted air-conditioning, 10KW solar system and so much more.