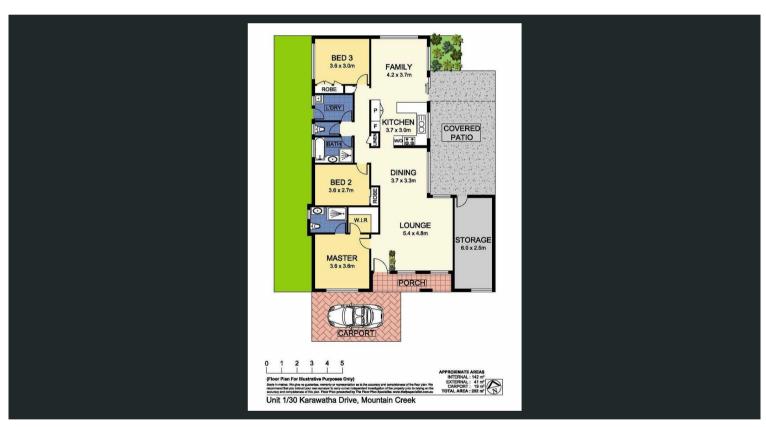

## Bright as a button duplex

This fabulous duplex is in a dream location with everything you need right on your doorstep.

What we love about 1/30 Karawatha Drive, Mountain Creek

- Over sized main bedroom with modern ensuite and walk in robe
- Additional 2 king sized bedrooms with walk in robes
- Second bathroom with new shower screen doors
- Large open plan living and dining areas
- Functional kitchen with large cupboard spaces and all the appliances you need
- Second living area offering perfect separation for the parents from the kids
- Expansive covered outdoor entertaining area and garden, great for entertaining

- 6mx2.5m Lock up storage area

△3 ←2 ←2

Price \$630

Property Type Rental

Property ID 480

**Agent Details** 

Donna McIntosh - 0480 437 105

Office Details

Rowling & Co Property 0437 443 013

- Ample storage and cupboard spacing throughout
- Beautifully maintained, low maintenance gardens
- Double car park with one of the parking spots having its own car port
- Walking distance to the Mountain Creek State High & Primary Schools
- Walking distance to local trendy cafes, restaurants and amenities
- Easy access to Bruce Highway and local beaches