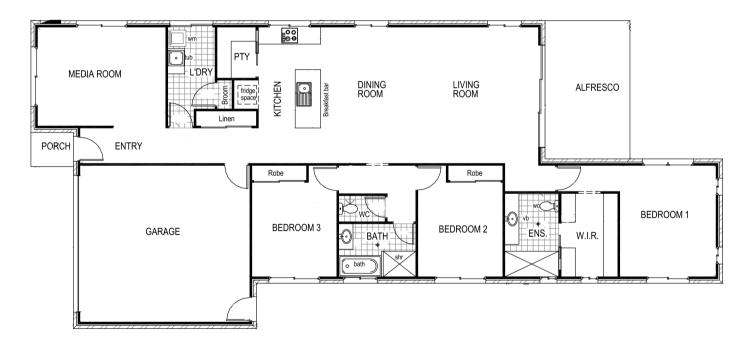

## Stylish Family Home With a Pool Ready For Summer

Do nothing but move in and enjoy living in this stunning near new home. Intelligently designed with multiple living areas including a media room and spacious, open plan living area that opens up to a large undercover alfresco space, this home is perfect for entertaining. The stylish kitchen has quality appliances, walk in pantry, stone bench tops and an island bench.

The air-conditioned master bedroom has a stunning ensuite with quality fittings and a large walk in robe with complete cabinetry. The two other spacious bedrooms all have built in robes with mirrors and ceiling fans. Harmony Estate is conveniently positioned with easy access to schools, University of the Sunshine Coast, the new public and private hospitals, Mooloolaba beach, and to the highway for commuters. Within the ₿3 ₿2 ෫2

## Office Details

Rowling & Co Property 0437 443 013

estate you will be able to enjoy the vast parklands and bike paths. Features of this property include:-

- Double lockup automatic garage.
- Stylish timber floors
- Media Room or 4<sup>th</sup> bedroom
- Air conditioning and fans throughout
- Stone benchtops, butler's pantry and island bench in kitchen.
- Master with ensuite & walk-in-robe.
- Stone benches in bathrooms.
- Large alfresco living area.
- Sparkling inground pool