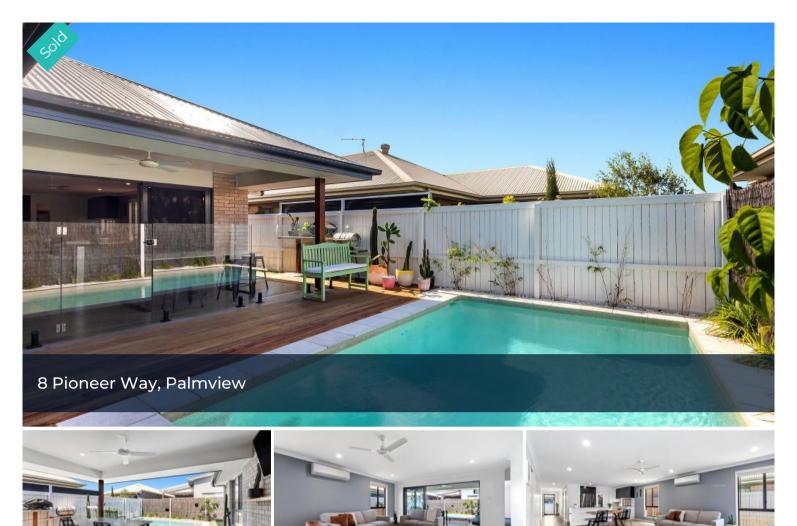

## Stylish Family Home With a Pool Ready For Summer

Do nothing but move in and enjoy living in this stunning near new home. Intelligently designed with multiple living areas including a media room and spacious, open plan living area that opens up to a large undercover alfresco space, this home is perfect for entertaining. The stylish kitchen has quality appliances, walk in pantry, stone bench tops and an island bench.

The air-conditioned master bedroom has a stunning ensuite with quality fittings and a large walk in robe with complete cabinetry. The two other spacious bedrooms all have built in robes with mirrors and ceiling fans. Harmony Estate is conveniently positioned with easy access to schools, University of the Sunshine Coast, the new public and private hospitals, Mooloolaba beach, and to the highway for commuters. Within the ₿3 ₿2 ෫2

## Office Details

Rowling & Co Property 0437 443 013

estate you will be able to enjoy the vast parklands and bike paths. Features of this property include:-

- Double lockup automatic garage.
- Stylish timber floors
- Media Room or 4<sup>th</sup> bedroom
- Air conditioning and fans throughout
- Stone benchtops, butler's pantry and island bench in kitchen.
- Master with ensuite & walk-in-robe.
- Stone benches in bathrooms.
- Large alfresco living area.
- Sparkling inground pool