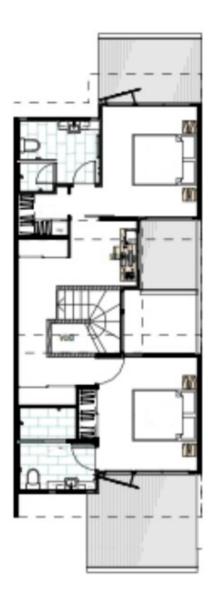

Crafted for contemporary living, this home starts with an open-plan kitchen, dining and lounge zone on the ground floor. Here a glass sliding door helps to create an easy flow out to the covered alfresco where you can cook on the barbeque or relax with your morning coffee and overlook the courtyard. The kitchen is a home cook's dream with a suite of quality appliances and a huge pantry.

Both bedrooms are set on the second floor, and both feature spacious robes and beautifully finished ensuites. On this floor you'll also find the light filled

**△**2 **△**2 **△**1

SOLD for **Price** 

\$500,000

Ground floor First floor