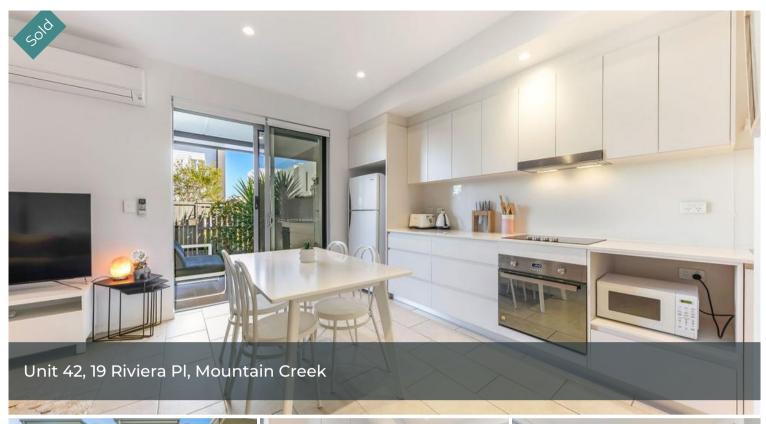

## Entry Level Brightwater!

This modern and stylish home is set within
Brightwater's Essen block. Priced to sell, this is an
exciting opportunity within one of the region's most
renowned family-friendly locations.

Crafted for contemporary living, this home starts with an open-plan kitchen, dining and lounge zone on the ground floor. Here a glass sliding door helps to create an easy flow out to the covered alfresco where you can cook on the barbeque or relax with your morning coffee and overlook the courtyard. The kitchen is a home cook's dream with a suite of quality appliances and a huge pantry.

## At a glance:

- Ultra-modern two bedroom, 2.5 bathroom, two-storey townhouse
- Covered alfresco overlooking the generous and private courtyard
- Both bathrooms feature floor-to-ceiling tiles and stylish fixtures
- Ceiling fans and split system reverse cycle airconditioning for added comfort
- A crisp neutral colour palette and on-trend finishes throughout the home
- Single garage with internal access
- There's a community pool, barbeque area and poolside covered lounge
- Enjoy a prime location and low body corporate fees for peace of mind
- Walk to Brightwater State School, parks, shops, Brightwater Hotel
- Easy access to Mooloolaba, USC Sunshine Coast and the Bruce Highway