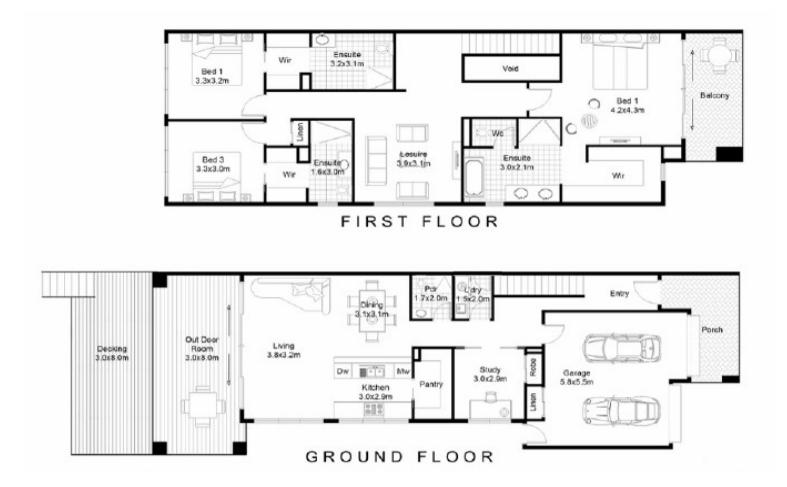

There are two levels of living with four bedrooms and multiple living spaces on offer including an open-plan living and dining space and a large timber deck with water views. A designer kitchen sits in the heart of the home with gas cooking, a huge server's pantry and a glass backsplash that will delight both the home chef and the style-conscious buyer.

- Stunning family home with direct water access and water views
- Large floorplan with four bedrooms, three with ensuites and all with WIRs
- One Bedroom on ground floor and three upstairs
- Designer kitchen with stone benchtops, a server's pantry and gas cooktop
- Multiple living spaces including an upper-level media room
- Instant gas hot water, a security intercom and ducted vacuum system
- Ceiling fans throughout, plus zoned and ducted airconditioning
- An NBN connection, pay-TV cables installed, a double garage and lots of storage
- A Stratus smart home wiring network so you can enjoy easy control
- Just steps from the water's edge and only a short walk from the Sunshine Plaza
- Leave the car at home and walk to the local park, ALDI, cafes and boutique shops
- A great range of schools, the university and new health precinct are all close by