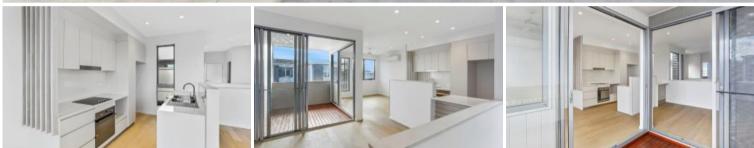

Every detail has been designed to delight including in the open kitchen with quality stainless steel appliances, stone benchtops and sleep cabinetry. On-trend flooring flows underfoot while two banks of glass sliding doors open out to the covered deck where you can best take in the view.