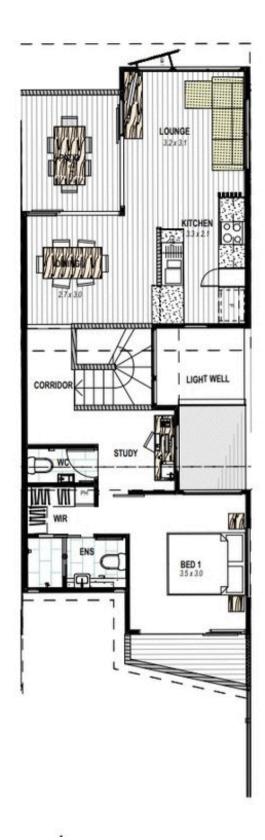

Every detail has been designed to delight including in the open kitchen with quality stainless steel appliances, stone benchtops and sleep cabinetry. On-trend flooring flows underfoot while two banks of glass sliding doors open out to the covered deck where you can best take in the view.

There are two bedrooms large ensuited bedrooms – you can take your pick and decide on your master!

△ 2 ← 2 ← 1

SOLD for **Price** 

\$500,000

Property

Residential

Type

Property